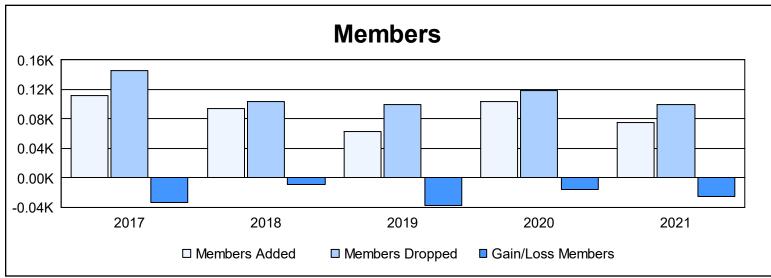

District 202 D As of June 2021 Cumulative

| Year      | New<br>Clubs | Dropped<br>Clubs | Gain/<br>Loss<br>Clubs | New<br>Members | Charter<br>Members | Reinstate<br>Members | Transfer<br>Members | Total<br>Member<br>Added | Total<br>Members<br>Dropped | Gain/<br>Loss<br>Members |
|-----------|--------------|------------------|------------------------|----------------|--------------------|----------------------|---------------------|--------------------------|-----------------------------|--------------------------|
| 2016-2017 | 0            | 2                | -2                     | 90             | 1                  | 1                    | 20                  | 112                      | 146                         | -34                      |
| 2017-2018 | 0            | 1                | -1                     | 85             | 0                  | 2                    | 7                   | 94                       | 103                         | -9                       |
| 2018-2019 | 0            | 0                | 0                      | 57             | 2                  | 0                    | 4                   | 63                       | 100                         | -37                      |
| 2019-2020 | 1            | 0                | 1                      | 69             | 23                 | 1                    | 10                  | 103                      | 119                         | -16                      |
| 2020-2021 | 0            | 2                | -2                     | 67             | 0                  | 2                    | 6                   | 75                       | 100                         | -25                      |
| Average   | 0            | 1                | -1                     | 74             | 5                  | 1                    | 9                   | 89                       | 114                         | -24                      |