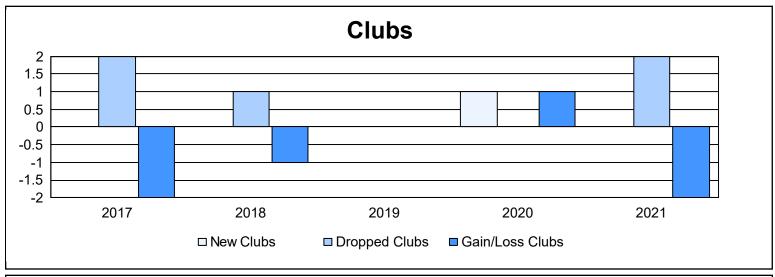

District 202 D As of June 2021 Cumulative

| Year      | New<br>Clubs | Dropped<br>Clubs | Gain/<br>Loss<br>Clubs | New<br>Members | Charter<br>Members | Reinstate<br>Members | Transfer<br>Members | Total<br>Member<br>Added | Total<br>Members<br>Dropped | Gain/<br>Loss<br>Members |
|-----------|--------------|------------------|------------------------|----------------|--------------------|----------------------|---------------------|--------------------------|-----------------------------|--------------------------|
| 2016-2017 | 0            | 2                | -2                     | 90             | 1                  | 1                    | 20                  | 112                      | 146                         | -34                      |
| 2017-2018 | 0            | 1                | -1                     | 85             | 0                  | 2                    | 7                   | 94                       | 103                         | -9                       |
| 2018-2019 | 0            | 0                | 0                      | 57             | 2                  | 0                    | 4                   | 63                       | 100                         | -37                      |
| 2019-2020 | 1            | 0                | 1                      | 69             | 23                 | 1                    | 10                  | 103                      | 119                         | -16                      |
| 2020-2021 | 0            | 2                | -2                     | 67             | 0                  | 2                    | 6                   | 75                       | 100                         | -25                      |
| Average   | 0            | 1                | -1                     | 74             | 5                  | 1                    | 9                   | 89                       | 114                         | -24                      |